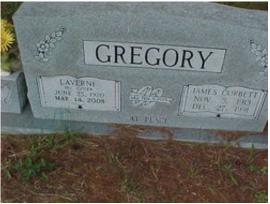

Laverne Gregory

Laverne Gregory was born June 25 1920 in Sligo, Missouri to Charles Everett Cotner and Eula Ethel (Butts) Cotner and passed away in Salem, Missouri on March 14, 2008 at the age of 87 years, 8 months and 18 days. She was united in marriage to James Corbett Gregory. To this union two children were born. She was a member of Sligo United Methodist Church. She served as treasurer for the Cemetery Association on behalf of the Sligo Cemetery Board. She taught school for 35 years in the surrounding area. She was preceded in death by her parents; husband on December 27, 1991 and one sister, Fern Hutson Hanson. She is survived by two children, Carol Ann Swyers and husband Julius of St. Peters, Missouri and Donald L. Gregory of Salem, Missouri; five grandchildren, Greig Swyers and wife Susan of O'Fallon, Michael Swyers and wife Tammy of Definance, Kimberly Gloriod and husband Terry of Chesterfield, Missouri, Carilee Ball and husband S.N. of Salem, Missouri and James Gregory; 15 great grandchildren, Jennifer, Deborah, David, Marlene, Amanda, Ryan, Meagan, Andrew, Branden, David Orin, Logan, Sam Adrianna, Kiley and Corbett; four great great grandchildren; one brother, Delmar Cotner and wife Violet of Salem, Missouri; one sister, Ruth Haley of Arnold, Missouri; brother-in-law, Cordell Gregory and wife Janelle of Paris, Tennessee and sister-in-law, Marie Sease and husband Ralph of Centralia, Missouri. Funeral service was 11 a.m. Monday, March 17, 2008 at Dent County Memorial Chapel with Jeanette Bragg and J.J. Tune officiating. Music was provided by Karen Brown as pianist and organist with Earl Brown and Jared Brown vocalists. Pallbearers were S.N. Ball, Terry Gloriod, Greg Swyers, James Gregory, Mike Swyers and David Dillon. Serving as honorary pallbearers were Andrew Swyers, Branden Swyers, David O. Gray and Logan Swyers.

Interment in Sligo Cemetery.

All arrangements under the direction of the Dent County Memorial Chapel.

## LaVerne Gregory

Memorial Photos

Flowers

Share Edit

Learn about sponsoring this memorial...

Jun. 25, 1920 Birth: Mar. 14, 1908 Death:

Burial: Sligo Cemetery Sligo Dent County Missouri, USA

Edit Virtual Cemetery info [?]